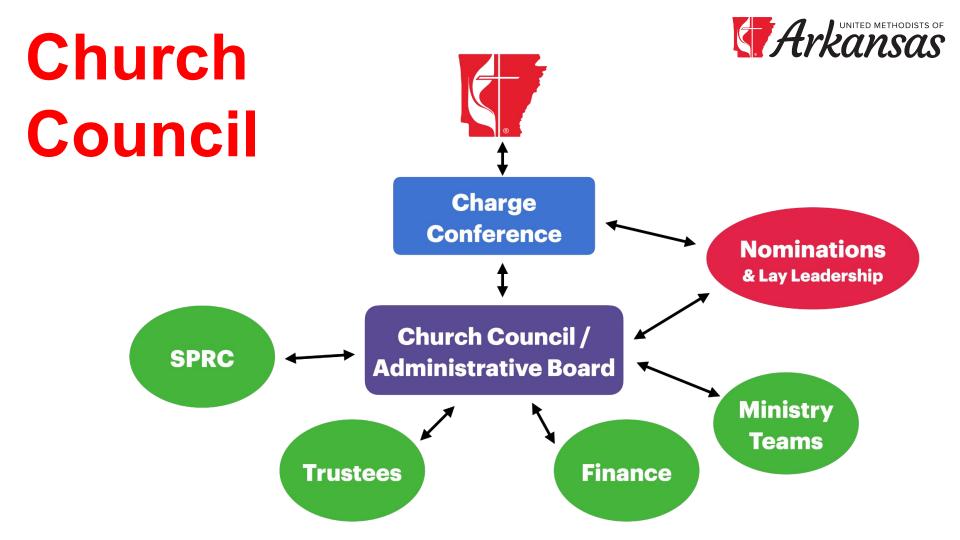

### **Church Council / Ad Board ¶252**

- In order to provide oversight and leadership throughout the year, the Church Council serves as the Church (Charge) Conference's executive governing body, monitoring ministry progress and voting on strategic matters.
- The Council's primary duties include setting strategic direction for the church, overseeing the church's governance and administration, and ensuring that ministries are accomplishing the church's purpose, vision and plans.

## **Board Communication**

- Conclude every meeting with a "Communication" action item on the agenda
- Practice transparency to build congregational trust, health, and accountability
- Build in intentional and structured feedback opportunities, such as Town Halls and Listening Sessions

#### **Examples of Guiding Principles**

- Purchasing Limits & Authority
- Operating with Departmental Budgets
- Service Contracts
- Employee Hiring, Supervision, Evaluation, Discipline, and Terminations
- Credit Card Policies
- Facility and Equipment Usage
- Policies such as Safe Sanctuary, Technology, Personnel, COVID, and Building Access

#### Nominations & Leadership Development ¶249+258.1

- Pastor is Chair of the Nominations Committee
- The Committee oversees the identification, development, and care of servant leaders.
- Key initiatives include preparing the annual nomination slate and providing oversight of volunteer service and leadership development at the church.

Each Committee/Board has particular requirements for membership listed in the Discipline

- Council
- Finance
- Trustees
- SPRC
- Nominations
- Officers